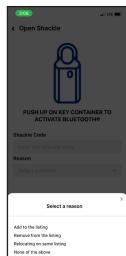

### **Open Shackle from Agent Profile Page**

1. Click on the **Open Shackle** button.

2. Enter the shackle code and select a reason.

3. Push up on the bottom of the lockbox to activate Bluetooth.

4. Push down and then pull up on shackle to release it.