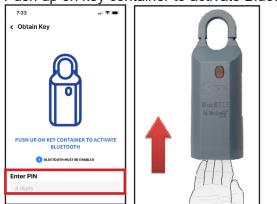

2. Enter your PIN (the same PIN you use in eKEY). Push up on key container to activate Bluetooth<sup>®</sup>.

**Note:** If the box requires a CBS code it will display the CBS field and you will need to enter it.

## **Open Lockbox from Agent Profile Page**

1. Click on the **Obtain Key** button.

 Enter your PIN (the same PIN you use in the eKEY app). Push up on key container to activate Bluetooth<sup>®</sup>.

**Note:** If the box requires a CBS code it will display the CBS field and you will need to enter it.