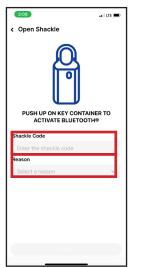

### **Open Shackle from Agent Profile Page**

1. Click on the **Open Shackle** button.

2. Enter the shackle code and select a reason.

3. Push up on the bottom of the lockbox to activate Bluetooth.

4. Push down and then pull up on shackle to release it.