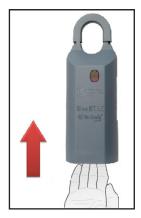

2. Enter your PIN (the same PIN you use in eKEY). Push up on key container to activate Bluetooth<sup>®</sup>.

**Note:** If the box requires a CBS code it will display the CBS field and you will need to enter it.

## **Open Lockbox from Agent Profile Page**

1. Click on the **Obtain Key** button.

 Enter your PIN (the same PIN you use in the eKEY app). Push up on key container to activate Bluetooth<sup>®</sup>.

**Note:** If the box requires a CBS code it will display the CBS field and you will need to enter it.

### **Open Shackle from Agent Profile Page**

1. Click on the **Open Shackle** button.

2. Enter the shackle code and select a reason.

3. Push up on the bottom of the lockbox to activate Bluetooth.

4. Push down and then pull up on shackle to release it.