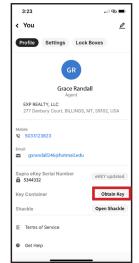

## **Open Lockbox from Agent Profile Page**

1. Click on the **Obtain Key** button.

 Enter your PIN (the same PIN you use in the eKEY app). Push up on key container to activate Bluetooth<sup>®</sup>.

**Note:** If the box requires a CBS code it will display the CBS field and you will need to enter it.

### **Open Lockbox from Listing Details Page**

1. <u>Click on the Supra</u> eKEY **Obtain Key** button.

**Note:** To see the Obtain Key button on the listing detail page, the listing agent must select Supra eKEY as the access type when setting up their "Showing Configuration" within the BrokerBay application. 3. Once you see the *Success* message on your app, push up on the bottom of the lockbox again to release the key container.