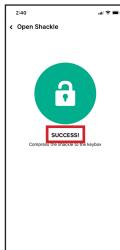

### **Open Shackle from Agent Profile Page**

1. Click on the **Open Shackle** button.

2. Enter the shackle code and select a reason.

3. Push up on the bottom of the lockbox to activate Bluetooth.

4. Push down and then pull up on shackle to release it.