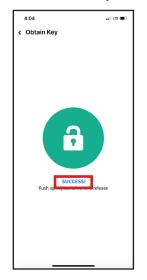

### **Open Lockbox from Listing Details Page**

1. <u>Click on the Supra</u> eKEY **Obtain Key** button.

**Note:** To see the Obtain Key button on the listing detail page, the listing agent must select Supra eKEY as the access type when setting up their "Showing Configuration" within the BrokerBay application. 3. Once you see the *Success* message on your app, push up on the bottom of the lockbox again to release the key container.

3. Once you see the *Success* message in your app, push up on the bottom of the lockbox again to release the key container.