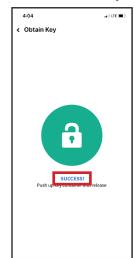

### **Open Lockbox from Listing Details Page**

1. <u>Click on the Supra</u> eKEY **Obtain Key** button.

**Note:** To see the Obtain Key button on the listing detail page, the listing agent must select Supra eKEY as the access type when setting up their "Showing Configuration" within the BrokerBay application. 3. Once you see the *Success* message on your app, push up on the bottom of the lockbox again to release the key container.

3. Once you see the *Success* message in your app, push up on the bottom of the lockbox again to release the key container.