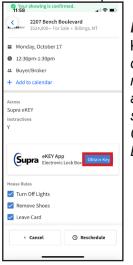

### **Open Lockbox from Listing Details Page**

1. <u>Click on the Supra</u> eKEY **Obtain Key** button.

**Note:** To see the Obtain Key button on the listing detail page, the listing agent must select Supra eKEY as the access type when setting up their "Showing Configuration" within the BrokerBay application. 3. Once you see the *Success* message on your app, push up on the bottom of the lockbox again to release the key container.