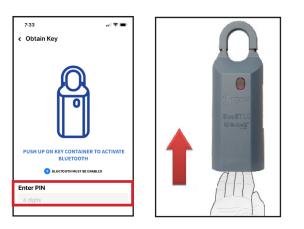

2. Enter your PIN (the same PIN you use in eKEY). Push up on key container to activate Bluetooth<sup>®</sup>.

**Note:** If the box requires a CBS code it will display the CBS field and you will need to enter it.

## **Open Lockbox from Agent Profile Page**

1. Click on the **Obtain Key** button.

 Enter your PIN (the same PIN you use in the eKEY app). Push up on key container to activate Bluetooth<sup>®</sup>.

**Note:** If the box requires a CBS code it will display the CBS field and you will need to enter it.