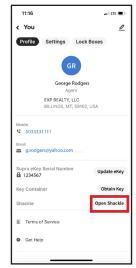

## **Open Lockbox from Agent Profile Page**

1. Click on the **Obtain Key** button.

 Enter your PIN (the same PIN you use in the eKEY app). Push up on key container to activate Bluetooth<sup>®</sup>.

**Note:** If the box requires a CBS code it will display the CBS field and you will need to enter it.

3. Once you see the *Success* message in your app, push up on the bottom of the lockbox again to release the key container.