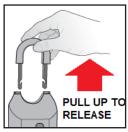

### **Open Shackle from Agent Profile Page**

1. Click on the **Open Shackle** button.

2. Enter the shackle code and select a reason.

3. Push up on the bottom of the lockbox to activate Bluetooth.

4. Push down and then pull up on shackle to release it.